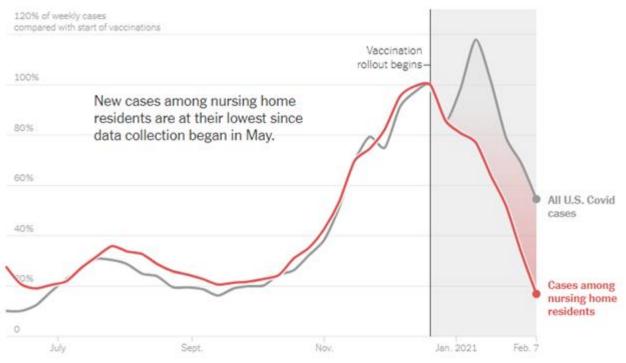

# Reduction in deaths & cases in Nursing Home residents in the US after vaccinations

The vaccination programme which started in late December prioritized long-term care facilities. New cases and deaths in nursing homes, a large subset of long-term care facilities, have fallen steeply, outpacing national declines.

### Weekly Cases of COVID-19 for people in the US. Nursing Home Residents vs Total Population