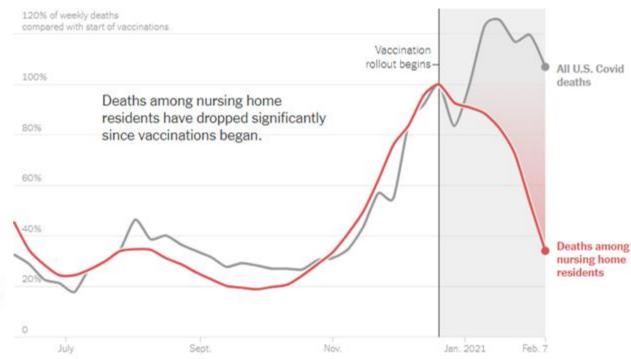

# Reduction in deaths & cases in Nursing Home residents in the US after vaccinations

The vaccination programme which started in late December prioritized long-term care facilities. New cases and deaths in nursing homes, a large subset of long-term care facilities, have fallen steeply, outpacing national declines.

### Weekly Deaths due to COVID-19 for people in the US. Nursing Home Residents vs Total Population