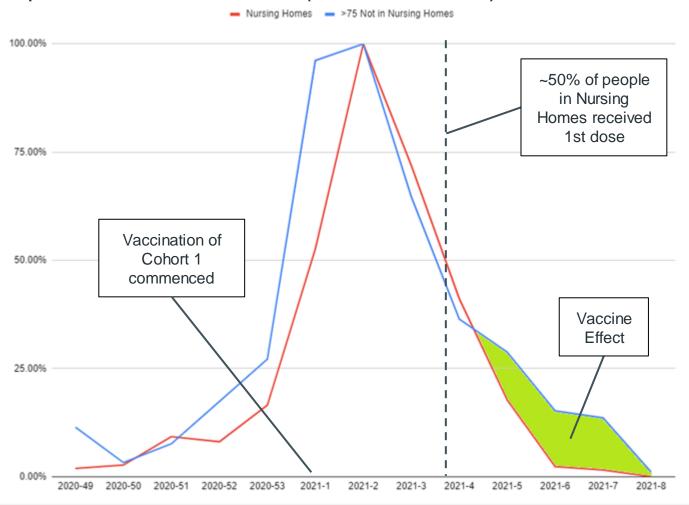

# Real world effectiveness of the vaccination programme in Nursing Homes in Ireland

Deaths in >75 Not in Nursing homes vs Residents in Nursing Homes as a % of their respective maximum number of deaths (Wk 49 2020 - Wk 8 2021)

#### **Key Notes**

- Vaccination of Nursing Home residents began on 4th of January
- 4-5 weeks after the first dose was administered we begin to see a sharper drop in deaths in Nursing Home Residents when compared to >75 outside of Nursing Homes who have not yet received the Vaccine