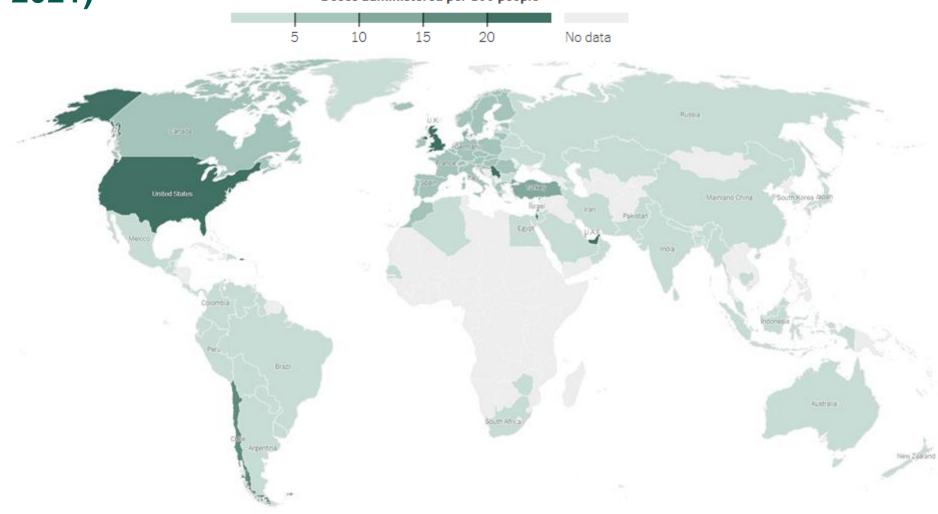

10,000 AZ

More than 247 million doses have been administered in 108 countries (As of 3rd Mar 2021)

Doses administered per 100 people

Source: https://www.nytimes.com/interactive/2021/world/covid-vaccinations-tracker.html